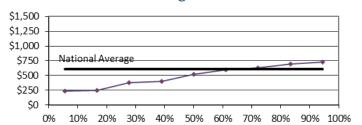

## Regional Distribution of Service Charges (2024)

(Charge vs. Percent of Charges Less Than Value)