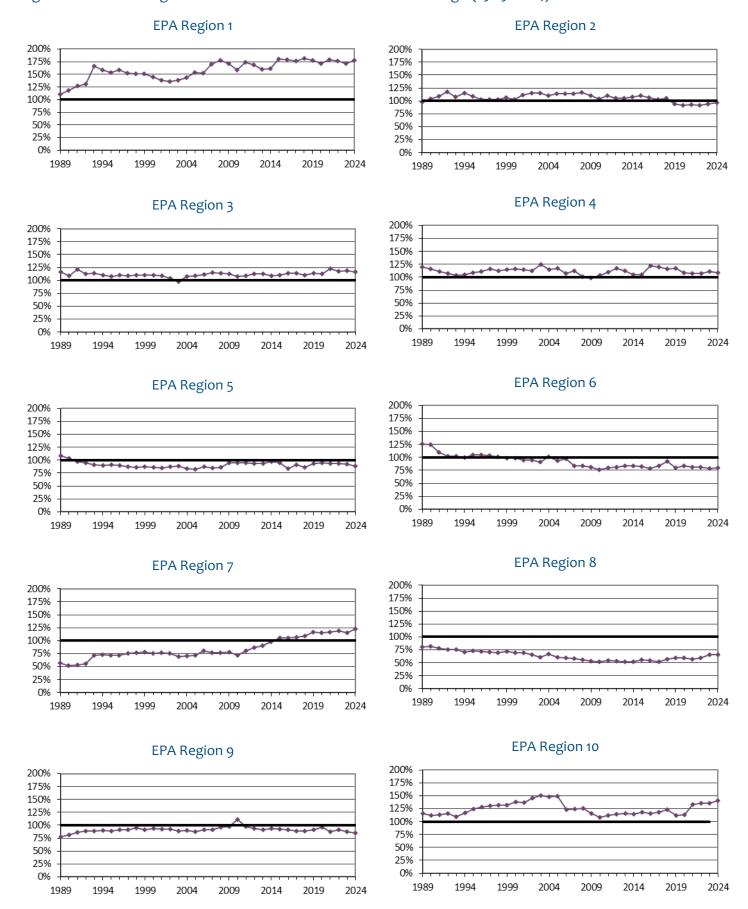

## Regional Service Charge Index as a Percent of the National Average (1989-2024)

Table R-3 Average Annual Sewer Service Charge by EPA Region (1985-2024)

| Year                  | Region 1             | Region 2             | Region 3             | Region 4             | Region 5             | Region 6             | Region 7             | Region 8             | Region 9             | Region 10            | National             |
|-----------------------|----------------------|----------------------|----------------------|----------------------|----------------------|----------------------|----------------------|----------------------|----------------------|----------------------|----------------------|
| 1985                  | \$71.74              | \$87.74              | \$124.46             | \$142.85             | \$141.32             | \$108.90             | \$65.12              | \$104.57             | \$64.87              | \$118.54             | \$102.75             |
| 1986                  | \$82.23              | \$92.07              | \$140.97             | \$147.95             | \$145.19             | \$124.77             | \$70.12              | \$104.70             | \$69.87              | \$128.23             | \$109.69             |
| 1987                  | \$100.65             | \$103.02             | \$142.94             | \$156.86             | \$140.29             | \$146.30             | \$72.68              | \$104.95             | \$75.39              | \$132.98             | \$115.51             |
| 1988                  | \$109.09             | \$113.10             | \$146.69             | \$152.13             | \$143.33             | \$159.47             | \$74.20              | \$111.79             | \$87.50              | \$142.84             | \$123.17             |
| 1989                  | \$146.94             | \$130.73             | \$155.64             | \$159.89             | \$144.18             | \$168.07             | \$76.20              | \$108.46             | \$103.14             | \$154.60             | \$133.65             |
| 1990                  | \$171.31             | \$151.08             | \$158.54             | \$167.91             | \$149.25             | \$180.86             | \$75.60              | \$118.51             | \$117.91             | \$162.91             | \$144.84             |
| 1991                  | \$199.77             | \$171.40             | \$190.65             | \$175.78             | \$154.06             | \$173.30             | \$84.55              | \$123.73             | \$135.38             | \$178.43             | \$157.88             |
| 1992                  | \$224.52             | \$200.66             | \$192.20             | \$183.28             | \$162.39             | \$175.65             | \$95.38              | \$129.22             | \$151.63             | \$198.31             | \$171.33             |
| 1993                  | \$312.62             | \$202.08             | \$214.43             | \$194.79             | \$171.21             | \$192.52             | \$135.78             | \$141.67             | \$166.91             | \$206.26             | \$188.12             |
| 1994                  | \$314.46             | \$228.65             | \$219.33             | \$209.38             | \$178.02             | \$196.97             | \$145.44             | \$139.99             | \$177.98             | \$231.06             | \$198.68             |
| 1995                  | \$311.61             | \$221.16             | \$219.13             | \$221.46             | \$183.78             | \$212.54             | \$146.26             | \$149.95             | \$180.75             | \$252.36             | \$203.22             |
| 1996                  | \$329.39             | \$212.09             | \$228.72             | \$230.37             | \$185.35             | \$217.93             | \$148.84             | \$147.90             | \$188.26             | \$265.79             | \$207.28             |
| 1997                  | \$318.71             | \$213.84             | \$229.04             | \$241.79             | \$181.65             | \$216.85             | \$157.71             | \$147.52             | \$192.36             | \$272.46             | \$209.49             |
| 1998                  | \$323.37             | \$220.48             | \$234.95             | \$240.56             | \$182.65             | \$214.37             | \$164.92             | \$149.30             | \$202.00             | \$280.25             | \$213.52             |
| 1999                  | \$324.77             | \$228.57             | \$236.39             | \$247.73             | \$187.89             | \$212.70             | \$167.56             | \$154.73             | \$196.78             | \$285.14             | \$215.61             |
| 2000                  | \$321.19             | \$228.20             | \$243.75             | \$258.41             | \$191.88             | \$218.11             | \$168.41             | \$155.33             | \$207.56             | \$305.72             | \$222.31             |
| 2001                  | \$318.72             | \$255.85             | \$250.23             | \$264.27             | \$195.22             | \$218.68             | \$174.99             | \$159.72             | \$212.39             | \$314.30             | \$229.63             |
| 2002                  | \$325.60             | \$276.01             | \$249.55             | \$268.74             | \$207.32             | \$225.66             | \$180.12             | \$158.41             | \$221.10             | \$348.21             | \$238.97             |
| 2003                  | \$346.87             | \$286.63             | \$244.16             | \$311.31             | \$220.11             | \$228.64             | \$171.49             | \$152.46             | \$220.52             | \$375.13             | \$249.69             |
| 2004                  | \$374.54             | \$288.61             | \$282.95             | \$300.02             | \$218.74             | \$264.95             | \$184.68             | \$175.91             | \$236.63             | \$387.05             | \$261.79             |
| 2005                  | \$434.72             | \$321.74             | \$307.43             | \$332.32             | \$234.03             | \$266.10             | \$205.16             | \$172.02             | \$248.99             | \$424.45             | \$283.91             |
| 2006<br>2007          | \$450.31<br>\$521.61 | \$337.73<br>\$351.17 | \$328.61<br>\$352.44 | \$317.28<br>\$346.23 | \$257.38<br>\$261.41 | \$286.47<br>\$258.73 | \$237.39<br>\$235.62 | \$174.16<br>\$179.91 | \$267.69<br>\$279.37 | \$362.64<br>\$381.80 | \$295.02<br>\$307.60 |
| 2007                  | \$574.21             | \$375.19             | \$367.16             | \$326.15             | \$277.94             | \$272.61             | \$235.62             | \$179.91             | \$312.89             | \$407.39             | \$307.60             |
| 2009                  | \$609.85             | \$373.19             | \$400.52             | \$351.74             | \$338.53             | \$272.01             | \$279.35             | \$190.30             | \$347.99             | \$414.82             | \$356.90             |
| 2010                  | \$603.38             | \$397.14             | \$400.32             | \$397.34             | \$363.08             | \$289.33             | \$275.64             | \$190.13             | \$423.15             | \$414.22             | \$330.30             |
| 2011                  | \$694.75             | \$437.67             | \$433.97             | \$436.66             | \$379.11             | \$315.88             | \$321.44             | \$218.77             | \$387.45             | \$447.01             | \$398.57             |
| 2012                  | \$698.93             | \$435.98             | \$462.55             | \$482.27             | \$386.52             | \$334.36             | \$357.31             | \$219.23             | \$387.48             | \$471.93             | \$412.17             |
| 2013                  | \$699.85             | \$460.26             | \$493.67             | \$490.74             | \$407.50             | \$366.93             | \$395.11             | \$225.02             | \$400.59             | \$502.29             | \$435.26             |
| 2014                  | \$722.31             | \$481.80             | \$487.14             | \$467.33             | \$437.33             | \$371.67             | \$439.35             | \$232.31             | \$419.37             | \$511.42             | \$447.99             |
| 2015                  | \$812.79             | \$496.06             | \$496.90             | \$472.65             | \$428.34             | \$371.67             | \$476.01             | \$251.62             | \$415.45             | \$533.32             | \$451.93             |
| 2016                  | \$860.09             | \$510.38             | \$547.29             | \$584.29             | \$400.82             | \$376.82             | \$501.97             | \$259.28             | \$435.60             | \$553.62             | \$479.07             |
| 2017                  | \$884.44             | \$512.25             | \$571.14             | \$535.72             | \$455.45             | \$418.89             | \$531.30             | \$261.82             | \$444.23             | \$594.02             | \$501.21             |
| 2018                  | \$915.86             | \$529.22             | \$553.50             | \$581.85             | \$433.48             | \$461.38             | \$547.66             | \$289.49             | \$445.18             | \$619.53             | \$503.01             |
| 2019                  | \$910.06             | \$481.10             | \$581.64             | \$598.64             | \$477.49             | \$409.05             | \$596.24             | \$306.19             | \$468.63             | \$571.56             | \$512.01             |
| 2020                  | \$902.64             | \$484.82             | \$595.95             | \$569.08             | \$497.67             | \$440.94             | \$605.43             | \$309.94             | \$505.51             | \$593.89             | \$526.44             |
| 2021                  | \$985.96             | \$513.97             | \$674.82             | \$589.33             | \$517.52             | \$446.31             | \$638.61             | \$315.78             | \$482.11             | \$731.58             | \$550.81             |
| 2022                  | \$1,000.36           | \$517.34             | \$663.95             | \$606.66             | \$532.10             | \$451.47             | \$673.91             | \$334.45             | \$516.74             | \$771.08             | \$567.56             |
| 2023                  | \$1,010.27           | \$550.08             | \$699.36             | \$653.43             | \$544.46             | \$465.55             | \$679.57             | \$387.48             | \$513.09             | \$793.29             | \$587.94             |
| 2024                  | \$1,090.50           | \$577.70             | \$709.42             | \$662.07             | \$545.04             | \$490.08             | \$747.89             | \$403.68             | \$522.91             | \$859.32             | \$612.30             |
| # of Responses        | 9                    | 9                    | 20                   | 23                   | 30                   | 13                   | 13                   | 13                   | 23                   | 17                   | 170                  |
| Population (millions) | 3.3                  | 12.4                 | 13.2                 | 11.0                 | 19.2                 | 8.4                  | 4.6                  | 3.5                  | 24.9                 | 6.0                  | 106.5                |
|                       |                      |                      |                      |                      |                      |                      |                      |                      |                      |                      |                      |

## EPA Region 2

EPA Region 3

**EPA Region 4** 

**EPA Region 5** 

**EPA Region 6** 

EPA Region 7

**EPA Region 8** 

**EPA Region 9** 

**EPA Region 10** 