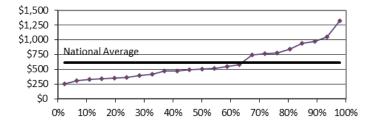

## Regional Distribution of Service Charges (2024)

(Charge vs. Percent of Charges Less Than Value)

## EPA Region 2

EPA Region 3

**EPA Region 4** 

**EPA Region 5** 

**EPA Region 6** 

EPA Region 7

**EPA Region 8** 

**EPA Region 9** 