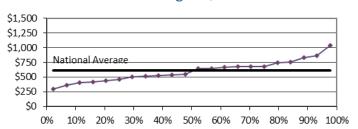

## Regional Distribution of Service Charges (2024)

(Charge vs. Percent of Charges Less Than Value)

## EPA Region 2

EPA Region 3

**EPA Region 4** 

**EPA Region 5** 

**EPA Region 6** 

EPA Region 7

**EPA Region 8** 

**EPA Region 9** 