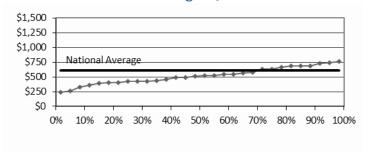

## Regional Distribution of Service Charges (2024)

(Charge vs. Percent of Charges Less Than Value)

## EPA Region 2

EPA Region 3

**EPA Region 4** 

**EPA Region 5** 

**EPA Region 6** 

EPA Region 7

**EPA Region 8** 

**EPA Region 9** 