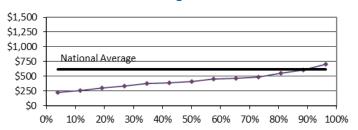

## Regional Distribution of Service Charges (2024)

(Charge vs. Percent of Charges Less Than Value)

## EPA Region 2

EPA Region 3

**EPA Region 4** 

**EPA Region 5** 

**EPA Region 6** 

EPA Region 7

**EPA Region 8** 

**EPA Region 9** 