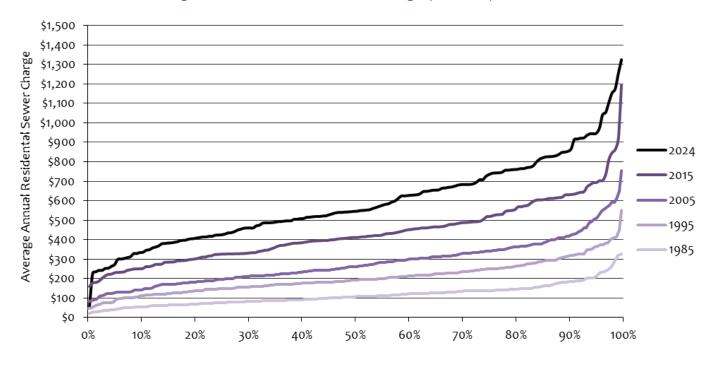

## Distribution Trend of Average Annual Residential Sewer Charge (National)

Percent of Agencies Less Than Value