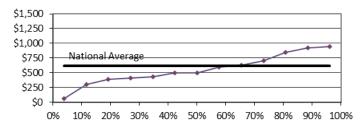

## Regional Distribution of Service Charges (2024)

(Charge vs. Percent of Charges Less Than Value)

## EPA Region 2

EPA Region 3

**EPA Region 4** 

**EPA Region 5** 

**EPA Region 6** 

EPA Region 7

**EPA Region 8** 

**EPA Region 9** 