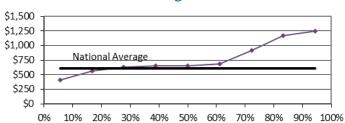

## Regional Distribution of Service Charges (2024)

(Charge vs. Percent of Charges Less Than Value)