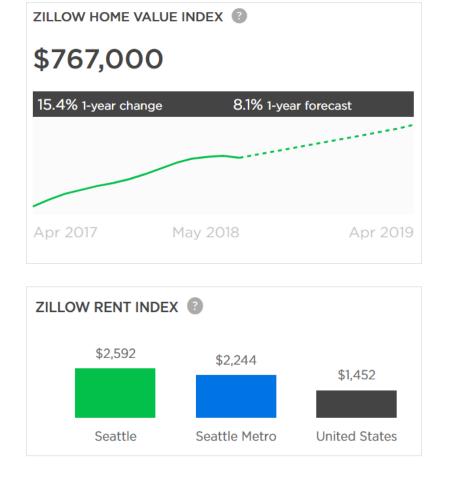

# Growing cost of living and income disparity

In 2016, the top 20 percent of Seattle households took home 53 percent of the total income earned by city residents, a 3% increase from 2015.

## **Local Incomes and Self Sufficiency**

- More than 50% of Seattle households reported annual incomes of <\$50K in 2016.</li>
- A Seattle household of four needs \$75K each year to pay for basic living needs, according to a 2017 report.