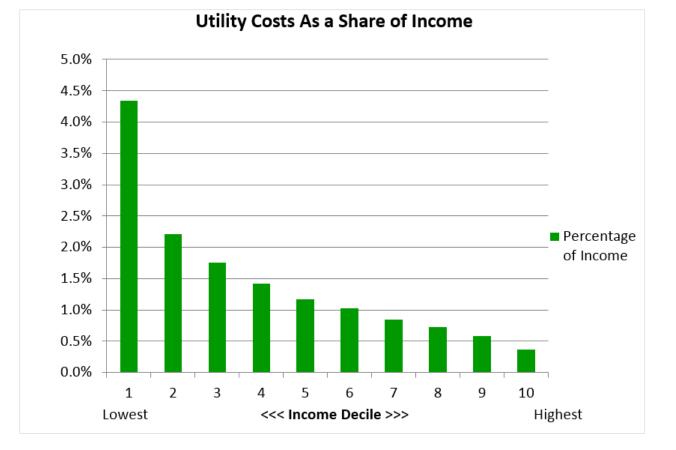

#### **Affordability Matters**

R

#### Utility Costs: Impact those who can least afford it

- Low-income
- Fixed-income
- Traditionally underserved communities