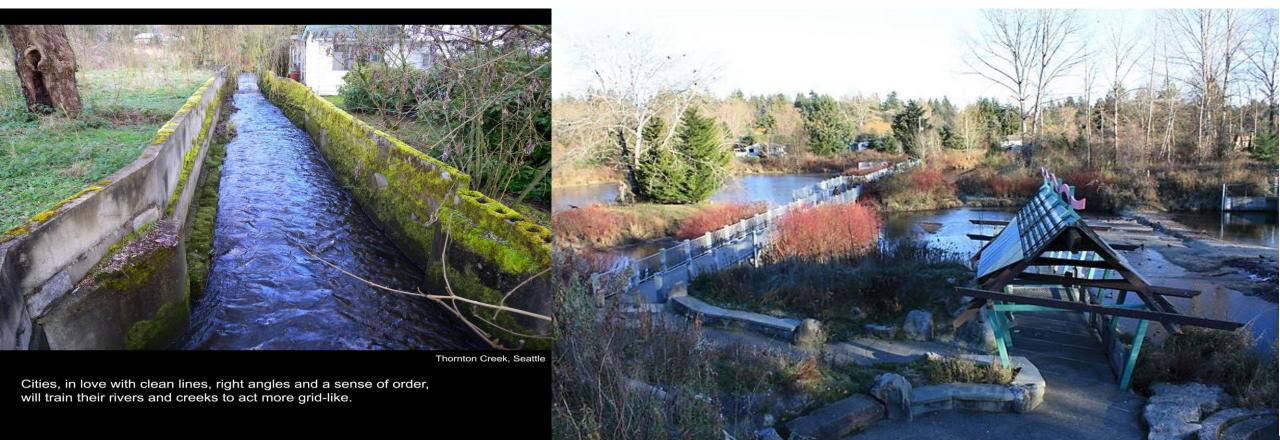

# Stormwater is major source of pollutant loading to local water bodies

Puget Sound, Duwamish Waterway, Lake Washington, Lake Union, Ship Canal, creeks