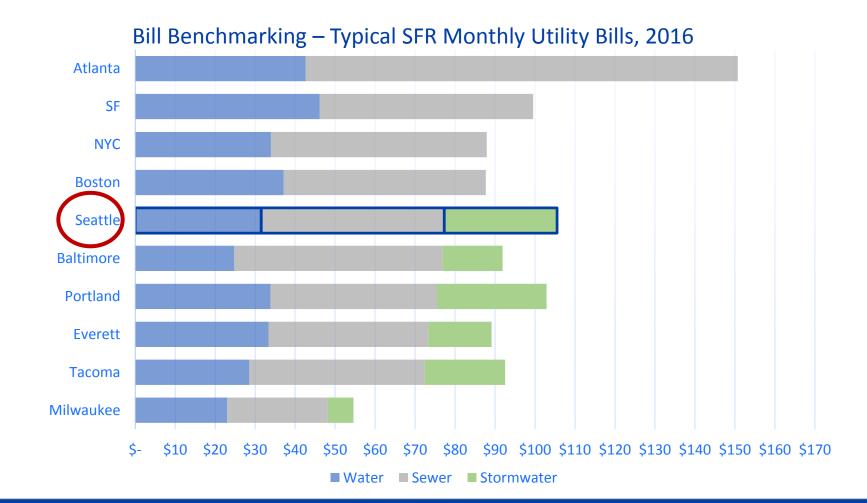

ttle Mayor Jenny Durkan



#### **Integrated Approaches**

#### "Look deep into nature, and then you will understand everything better." — Albert Einstein







#### **Affordability Matters**

R

# Growing cost of living and income disparity



In 2016, the top 20 percent of Seattle households took home 53 percent of the total income earned by city residents, a 3% increase from 2015.





## **Local Incomes and Self Sufficiency**

- More than 50% of Seattle households reported annual incomes of <\$50K in 2016.</li>
- A Seattle household of four needs \$75K each year to pay for basic living needs, according to a 2017 report.





# SPU Bills v. Inflation and Income (1989-2016)

- SPU Bills
- Inflation (CPI)
- Highest Income Quintile
- Lowest Income Quintile



#### **SPU Bill Benchmark**





**Seattle Public Utilities** 

## **SPU – CIP Spending (1995-2023)**





#### Utility Costs: Impact those who can least afford it

- Low-income
- Fixed-income
- Traditionally underserved communities





# **SPU Utility Discount Program**

- Serves 33,000+ households
- Based on income eligibility
- 50% discount on utility bills
- Auto-enrollment program for affordable housing residents

| CITY OF SEATTLE