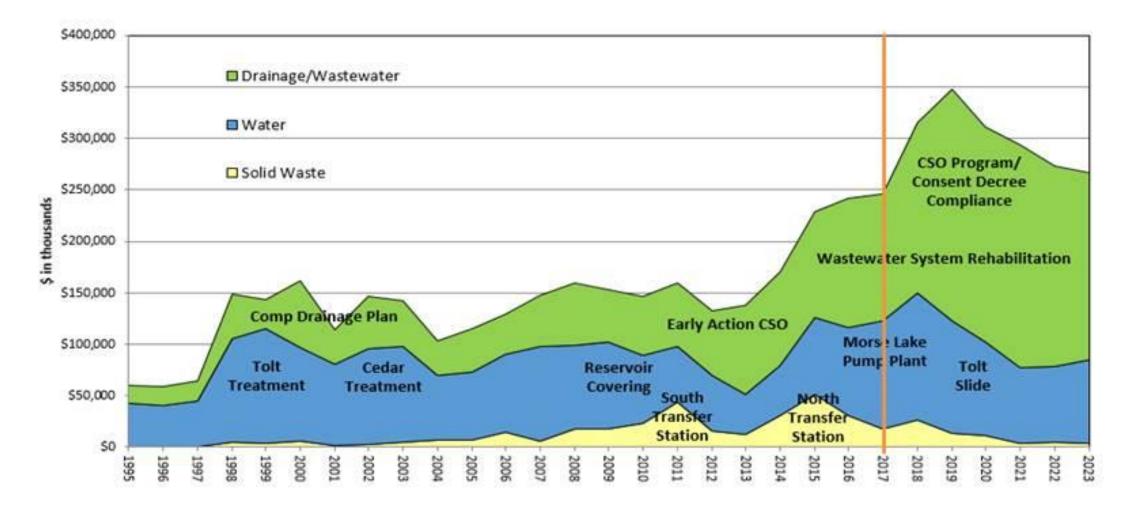

into nature, and then you will understand everything better." — Albert Einstein







#### **Affordability Matters**

R

# Growing cost of living and income disparity



In 2016, the top 20 percent of Seattle households took home 53 percent of the total income earned by city residents, a 3% increase from 2015.





## **Local Incomes and Self Sufficiency**

- More than 50% of Seattle households reported annual incomes of <\$50K in 2016.</li>
- A Seattle household of four needs \$75K each year to pay for basic living needs, according to a 2017 report.





# SPU Bills v. Inflation and Income (1989-2016)

- SPU Bills
- Inflation (CPI)
- Highest Income Quintile
- Lowest Income Quintile



#### **SPU Bill Benchmark**





**Seattle Public Utilities** 

## **SPU – CIP Spending (1995-2023)**





#### Utility Costs: Impact those who can least afford it

- Low-income
- Fixed-income
- Traditionally underserved communities





# **SPU Utility Discount Program**

- Serves 33,000+ households
- Based on income eligibility
- 50% discount on utility bills
- Auto-enrollment program for affordable housing residents

| CITY OF SEATTLE