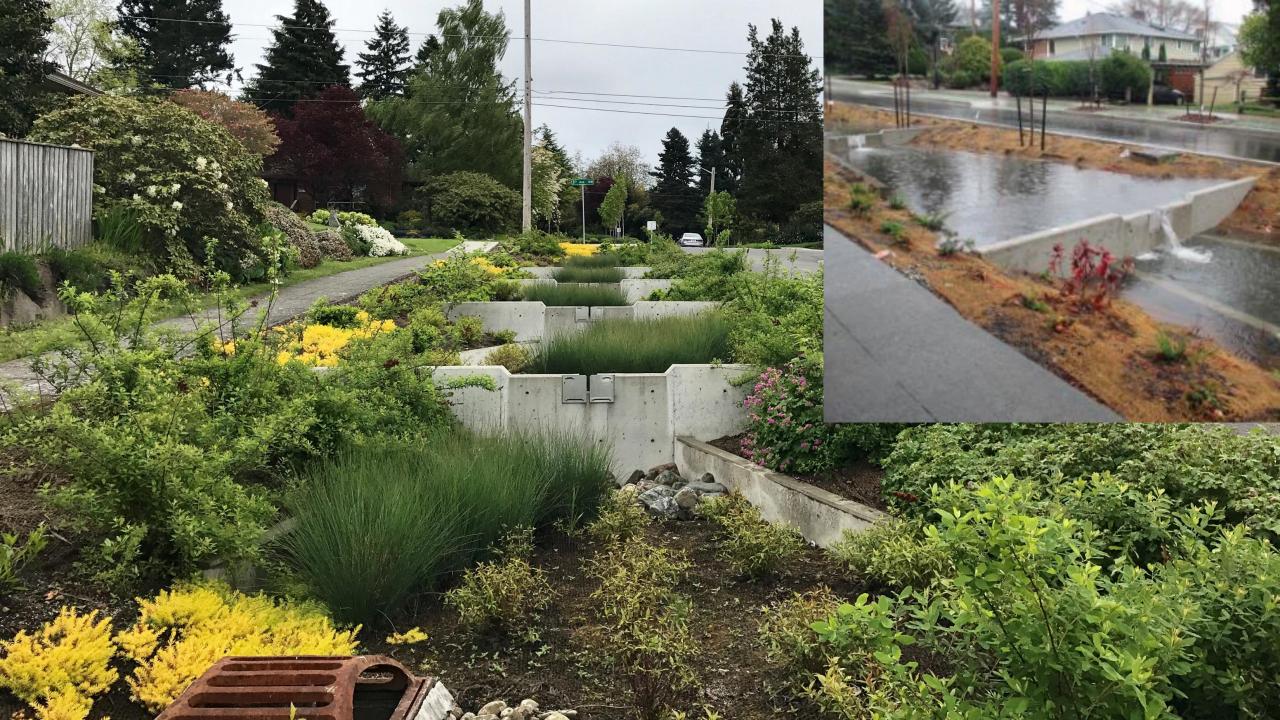

#### **Integrated Approaches**

# Stormwater is major source of pollutant loading to local water bodies

Puget Sound, Duwamish Waterway, Lake Washington, Lake Union, Ship Canal, creeks