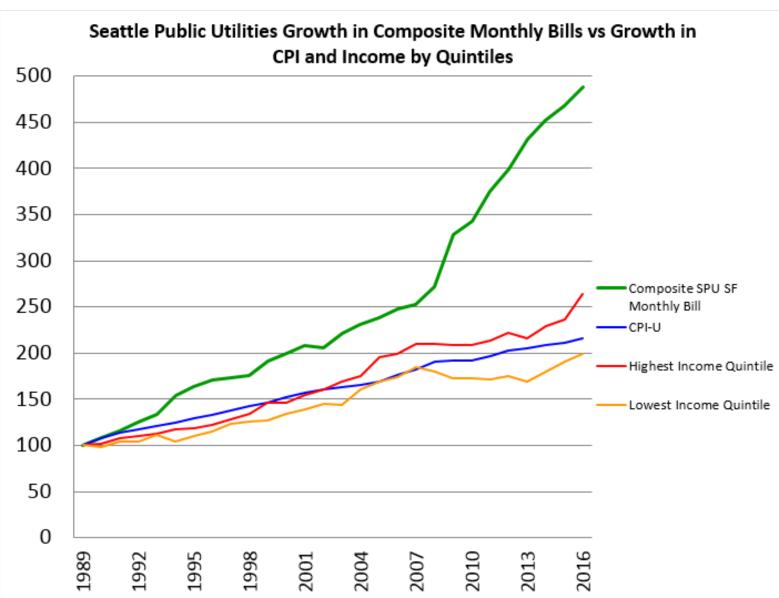

# SPU Bills v. Inflation and Income (1989-2016)

- SPU Bills
- Inflation (CPI)
- Highest Income Quintile
- Lowest Income Quintile