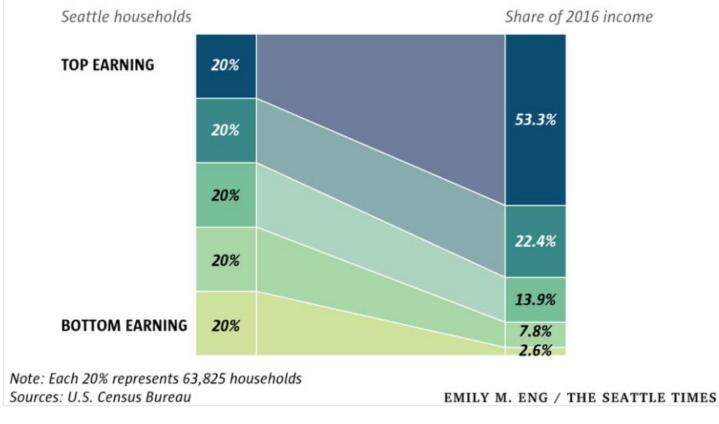

# Growing cost of living and income disparity

In 2016, the top 20 percent of Seattle households took home 53 percent of the total income earned by city residents, a 3% increase from 2015.