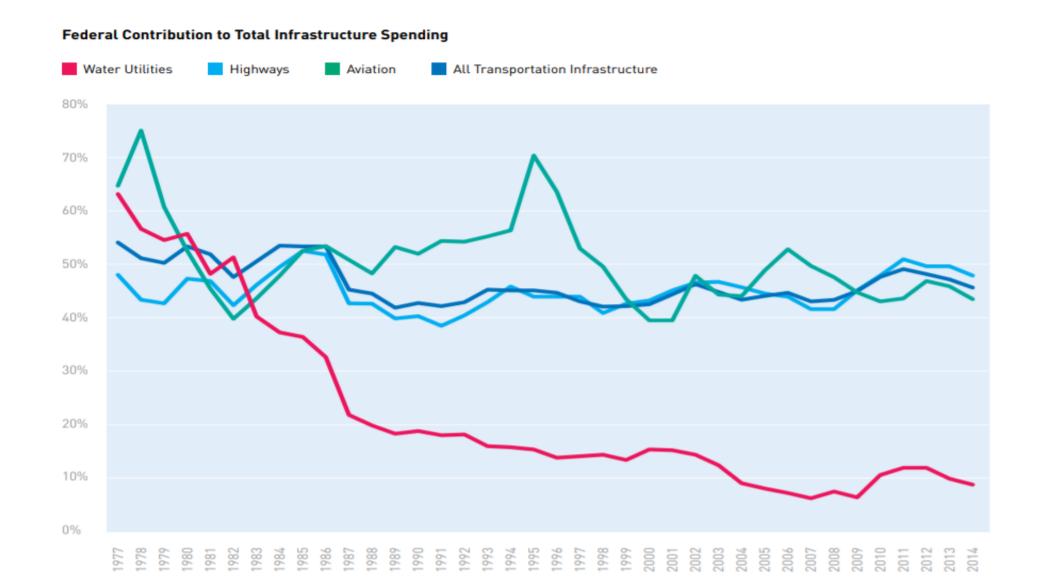

#### Water Funding Has Tanked

Gathering ingredients to make fresh stormwater recipe.

Photo Credit: Stokley Towles Stormwater 2012 Courtesy of the artist Funding SPU 1% for Art, Seattle Arts Culture