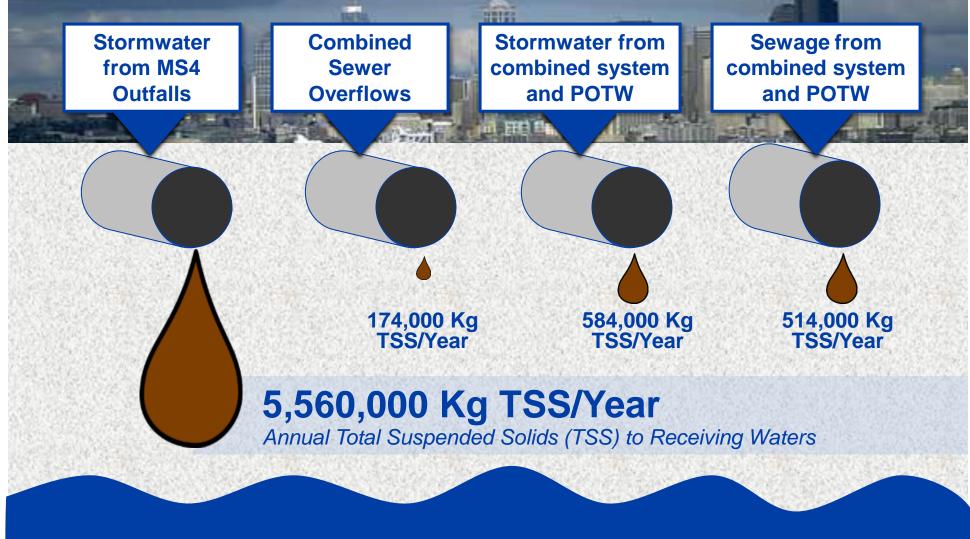

# Stormwater is major source of pollutant loading to local water bodies

Puget Sound, Duwamish Waterway, Lake Washington, Lake Union, Ship Canal, creeks