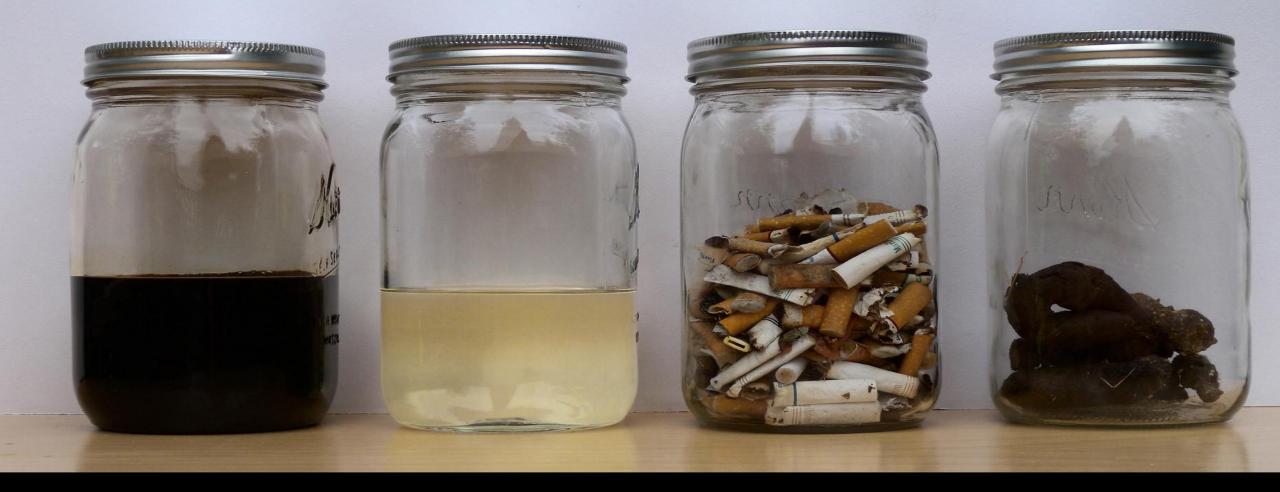

# Stormwater is major source of pollutant loading to local water bodies

Puget Sound, Duwamish Waterway, Lake Washington, Lake Union, Ship Canal, creeks