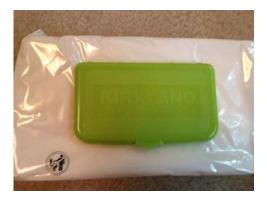

The wastewater associations believe that a clear "Do not flush" logo must be on each package of wipes, where the consumer will see it both when purchasing the wipes and when using the wipes. Costco was an early adopter of this type of labeling, using the "do not flush" logo on its Kirkland Signature baby wipes:

Unfortunately, other baby wipe brands continue to place the logo on the back of the package:

NACWA is currently working with INDA and other wastewater associations on an improved COP, and we have nearly reached consensus. If the associations are able to finalize this updated COP, then packages of non-flushable wipes in compliance with the COP will have a "Do not flush" logo near the wipe dispensing point, like the Kirkland Signature baby wipes pictured above. This logo will be in proportion to the size of the package, so that a standard package of baby wipes will have a 0.75-inch diameter logo. This logo should be in a color that is in high contrast to the background color of the package, and visible to the consumer without handling the package.