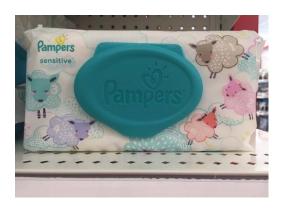

Unfortunately, other baby wipe brands continue to place the logo on the back of the package:

NACWA is currently working with INDA and other wastewater associations on an improved COP, and we have nearly reached consensus. If the associations are able to finalize this updated COP, then packages of non-flushable wipes in compliance with the COP will have a "Do not flush" logo near the wipe dispensing point, like the Kirkland Signature baby wipes pictured above. This logo will be in proportion to the size of the package, so that a standard package of baby wipes will have a 0.75-inch diameter logo. This logo should be in a color that is in high contrast to the background color of the package, and visible to the consumer without handling the package.