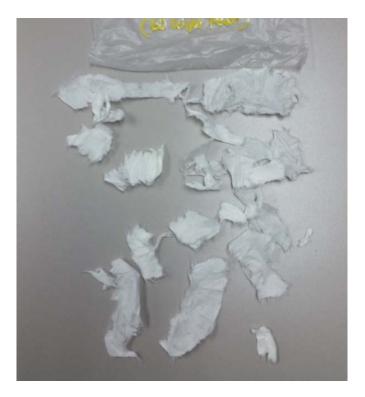

After testing each type of wipe, the pump was cleaned out and any wipes accumulated in the pump were removed and photographed. The following photograph is the accumulated Code 40 wipe, Aralar 65g, which had a maximum and average power increase of 5.19% and 1.86%, respectively, over BPD. These were low power increases compared to most wipes, but still resulted in this level of accumulation:

The wastewater associations believe that a product marketed as flushable should not have any accumulation in the pump. Wipes with an average power increase of less than 1% over BPD did not result in accumulation in the pump, while wipes even slightly above this value, such as the wipe pictured above, did accumulate.