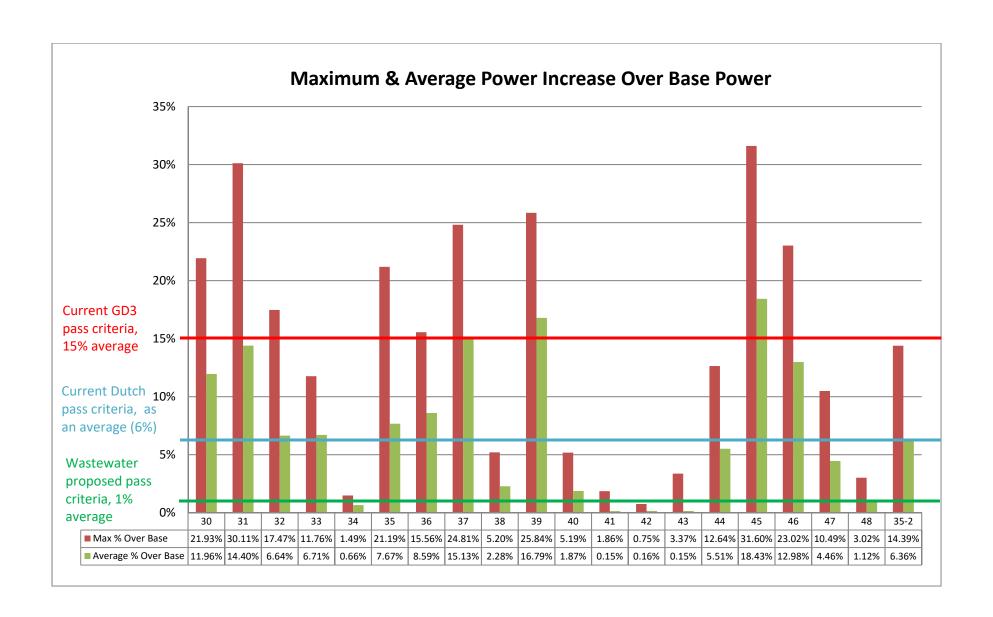

The tests were performed in accordance with FG 507, Municipal Pump Test, from the INDA/EDANA *Guidance Document for Assessing the Flushability of Nonwoven Consumer Products, Edition 3, June 2013*. This test uses a single channel impeller and assesses power increase to determine if a product is compatible with a municipal pump. The FG507 passing criteria of 15% over base power draw (BPD) is based on averaging the data collected every second while wipes are being introduced into the pump. The pump used in the test is a Flygt C3085-434 equipped with an older type of impeller that is common in wastewater systems today.

After the test, the maximum percent power increase of the pump over BPD (before wipes were added) was recorded, and the average percent power draw over the base power draw was calculated. The results are show below for the wipes that were tested, along with the manufacturer of the wipe substrate and the retail brand of the wipe.

|       |                                                                                                                         | Maximum %  | Average %  |
|-------|-------------------------------------------------------------------------------------------------------------------------|------------|------------|
| C- 4- | Collectivate NAVina Diseased Name                                                                                       | Power Draw | Power Draw |
| Code  | Substrate – Wipe Brand Name                                                                                             | Over Base  | Over Base  |
| 30    | Suominen HydraSprun Flushable – WalMart Great<br>Value/Equate                                                           | 21.93      | 11.96      |
| 31    | US Nonwoven - Kmart Smart Sense (before July 2015)                                                                      | 30.11      | 14.40      |
| 32    | Nice-Pak Advanced Flushable Technology - Costco,<br>Target, Safeway                                                     | 17.47      | 6.64       |
| 33    | P&G - Charmin Fresh Mates                                                                                               | 11.76      | 6.71       |
| 34    | Kimberly Clark SafeFlush Technology - Cottonelle, Scott's<br>Naturals, Big Kid Pull-Ups                                 | 1.49       | 0.66       |
| 35    | Nice-Pak EcoFlush Technology - Nice N Clean                                                                             | 21.19      | 7.67       |
| 36    | Nehemiah - Kandoo                                                                                                       | 15.56      | 8.59       |
| 37    | Suominen HydraSpun Dispersible - Walgreens Nice Wipe (before mid-2015)                                                  | 24.82      | 15.13      |
| 38    | Unknown - Walgreens Nice Wipe (after mid-2015)                                                                          | 5.20       | 2.28       |
| 39    | Buckeye (converted by Nice-Pak) - Costco, Target,<br>Safeway (before early 2014)                                        | 25.84      | 16.79      |
| 40    | Aralar Araflush 65g                                                                                                     | 5.19       | 1.87       |
| 41    | Aralar Araflush 60g                                                                                                     | 1.86       | 0.15       |
| 42    | Aralar 43g                                                                                                              | 0.75       | 0.16       |
| 43    | Haso Rapid Dissolve Technology - E Care                                                                                 | 3.37       | 0.15       |
| 44    | Unknown - Sainsbury Dispersible Toilet Wipes                                                                            | 12.64      | 5.51       |
| 45    | Unknown - Swedish Makeup Removal Wipe                                                                                   | 31.60      | 18.43      |
| 46    | <b>30-minute pre-soak</b> , P&G - Charmin Fresh Mates                                                                   | 23.02      | 12.98      |
| 47    | <b>30-minute pre-soak</b> , Kimberly Clark SafeFlush<br>Technology – Cottonelle, Scott's Naturals, Big Kid Pull-<br>Ups | 10.49      | 4.46       |
| 48    | Cut into 1" pieces, P&G - Charmin Fresh Mates                                                                           | 3.02       | 1.12       |
| 35-2  | Re-run of Code 35 with correct signage                                                                                  | 14.29      | 6.36       |
| 49-1  | US Nonwoven - Kmart Smart Sense (after July 2015)                                                                       | 3.95       | 1.89       |
| 49-2  | US Nonwoven – Kmart Smart Sense (after July 2015)                                                                       | 6.90       | 3.25       |

These results are also shown in the graph below, along with the current GD3 pass criteria of 15% average power increase over BPD, the Dutch criteria of 10% average power increase over BPD, and the criteria proposed by the wastewater associations of 1% average power increase over BPD.