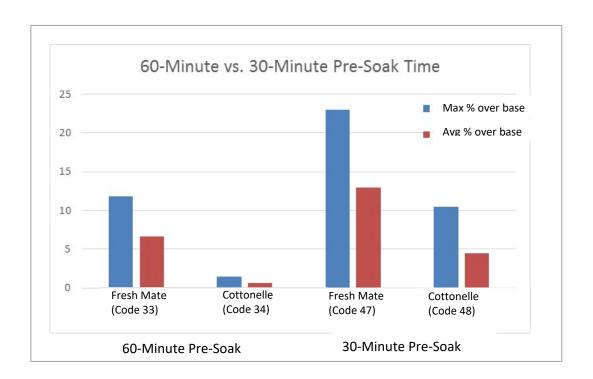

The pre-soak time for the products is also an important consideration. The current GD3 soak time is one hour, and this was used for all of the products in these pump tests. However, Codes 46 and 47 were the same as Codes 33 and 34, except that a 30-minute soak time was used for Codes 46 and 47. The wipes caused higher maximum and average power draws with the reduced soak time, as shown below:

The wastewater associations believe that the 30-minute soak time is more indicative of the time that a wipe would travel through household plumbing and the municipal sewer system before reaching a pump in many wastewater collection systems. The wastewater associations therefore recommend that the soak time for pump tests be reduced to 30 minutes.